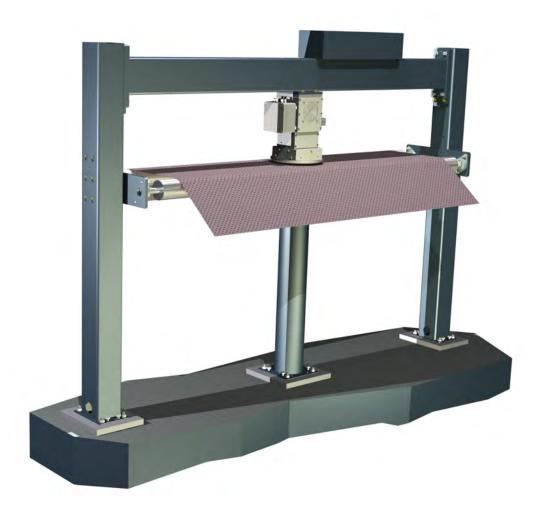

### SAMPLECUT FSC-12

With the Samplecut FSC, Mahlo offers a solution to the problem. The Samplecut FSC can be installed for example at a convenient place at the delivery end of a stenter. The pneumatics work at high pressure and press the circular blade through the material and against a counter block, all in a fraction of a second. The sample is punched out and fed via the sampling device to the operator end.

#### **Product highlights**

- Sampling at maximum line-speeds
- ✓ Punching in fractions of a second
- Increases the effi ciency of production machinery
- Robust, simple construction

The tried and tested Samplecut FSC appliance cuts samples from the high-speed product, and comprises in essence:

- Circular blade
  - Ø: 112,8 mm; A: 100 cm<sup>2</sup>
  - Ø: 159,6 mm; A: 200 cm<sup>2</sup>
- Pneumatic unit
- Sample chute
- Control panel
- Switch panel