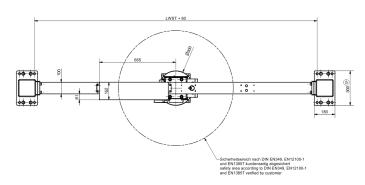

### Dimensions

Samplecut FSC-12 (91-014654-006)

Monitoring and control systems, automation: