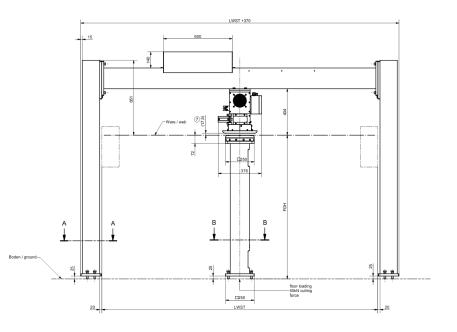

### Dimensions

Samplecut FSC-12 (91-014654-006)

Monitoring and control systems, automation: