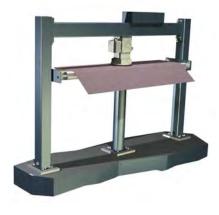

### SAMPLECUT FSC-12

With the Samplecut FSC, Mahlo offers a solution to the problem. The Samplecut FSC can be installed for example at a convenient place at the delivery end of a stenter. The pneumatics work at high pressure and press the circular blade through the material and against a counter block, all in a fraction of a second. The sample is punched out and fed via the sampling device to the operator end.

#### **Product highlights**

- Sampling at maximum line-speeds
- ✓ Punching in fractions of a second
- Increases the effi ciency of production machinery
- Robust, simple construction

The tried and tested Samplecut FSC appliance cuts samples from the high-speed product, and comprises in essence: