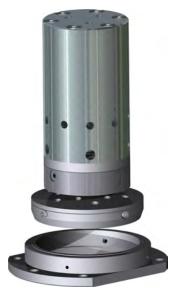

#### **Product highlights**

- Sampling at maximum line-speeds
- ✓ Punching in fractions of a second
- Increases the effi ciency of production machinery
- Robust, simple construction

The tried and tested Samplecut FSC appliance cuts samples from the high-speed product, and comprises in essence:

- Circular blade
  - Ø: 112,8 mm; A: 100 cm<sup>2</sup>
  - Ø: 159,6 mm; A: 200 cm<sup>2</sup>
- Pneumatic unit
- Sample chute
- Control panel
- Switch panel