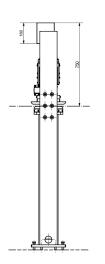

### Dimensions

Samplecut FSC-12 (91-014654-006)

Monitoring and control systems, automation: